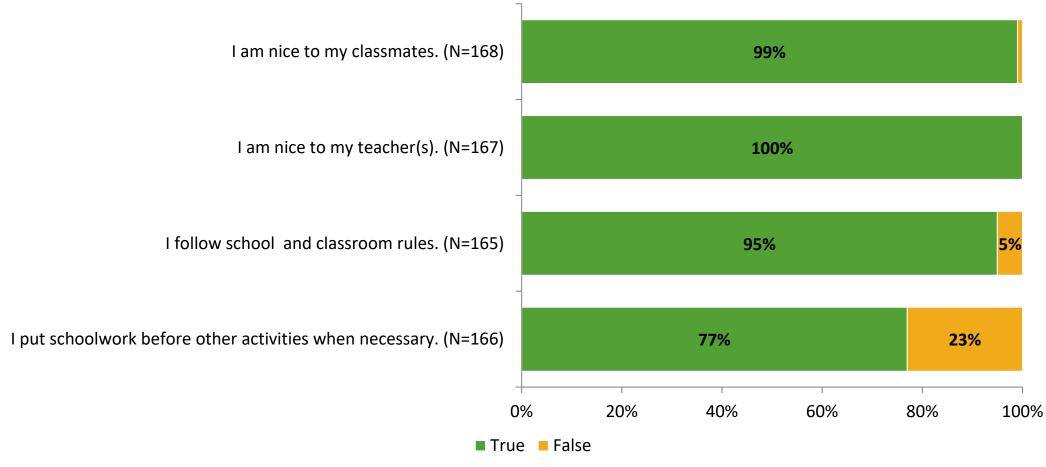

# Student Engagement Survey for Elementary Students: Forest Lakes Elementary School

**Results and Analysis** 

2023-2024



## **Overall Engagement**



# **Overall Engagement (Continued)**



#### **Like School**

Thinking about how you feel/act most of the time, is the following statement true or false?

**Generally, I like school.** (N=165)



## **Class Experience**



#### **Academic Support**



#### Relevance



#### **Involvement**



# **Self-Management**



#### Grit



#### **Acceptance**



#### **Relationships with Peers**



#### **Relationships with Adults in School**



# **Participation in Extracurricular Activities**

Did you participate in any extracurricular activities this school year? (N=171)



#### Please select the extracurricular activities you participated in.

Please select the extracurricular activities you participated in. (N=136)



15

K12 Insight

703.542.9601 | www.k12insight.com