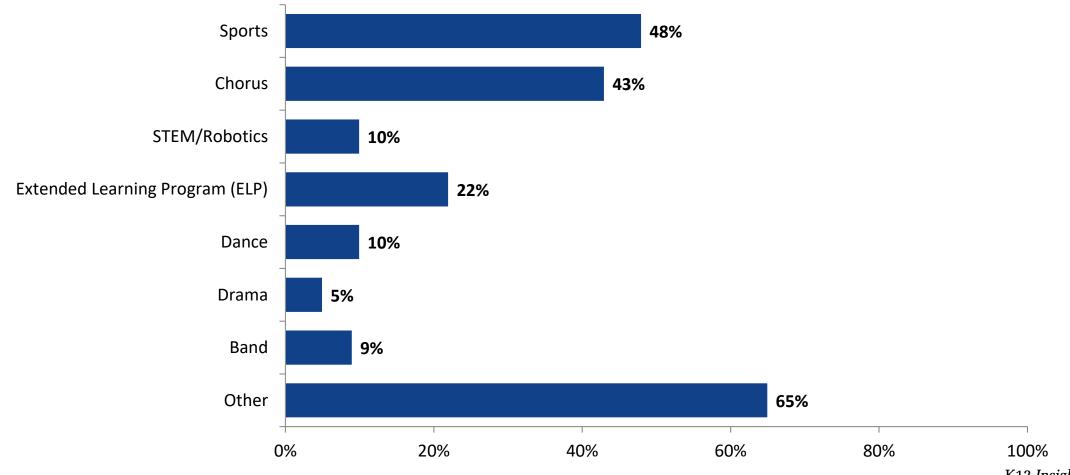

#### Please select the extracurricular activities you participated in.

Please select the extracurricular activities you participated in. (N=136)

15

K12 Insight

703.542.9601 | www.k12insight.com