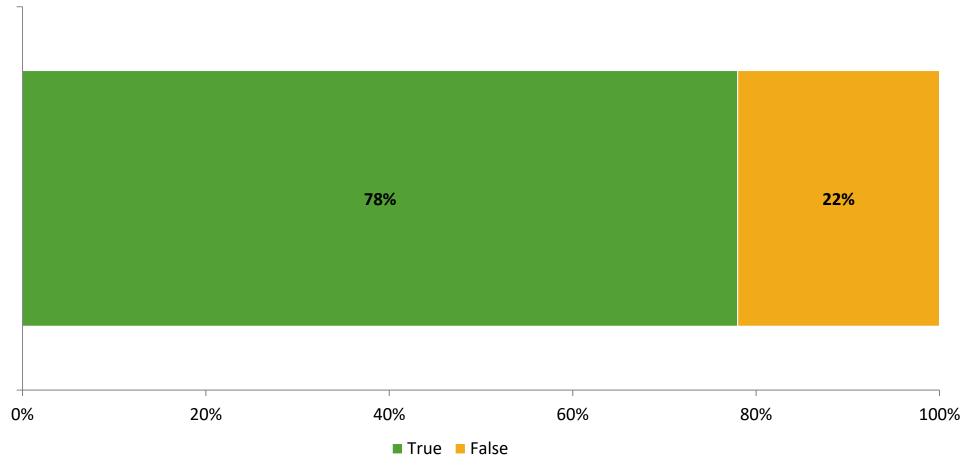

#### **Like School**

Thinking about how you feel/act most of the time, is the following statement true or false?

**Generally, I like school.** (N=165)