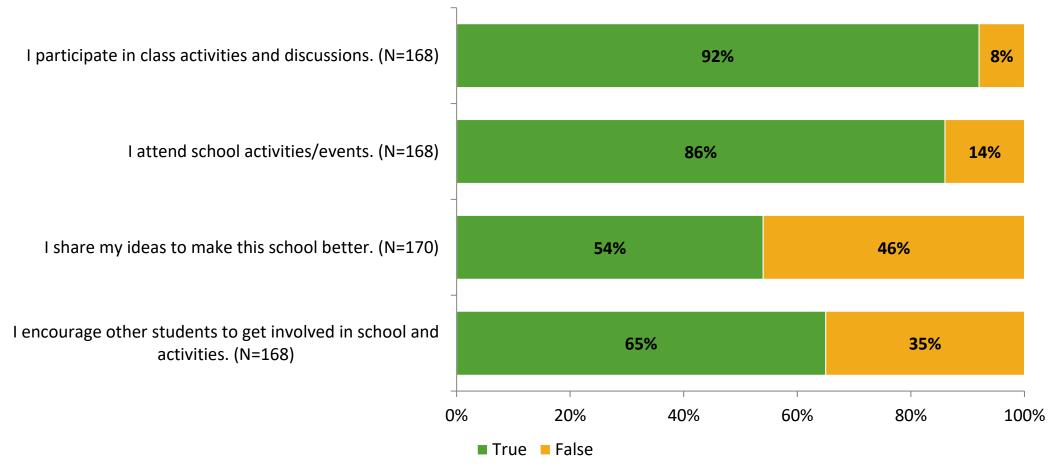

# Student Engagement Survey for Elementary Students: Forest Lakes Elementary School

**Results and Analysis** 

2023-2024



## **Overall Engagement**



# **Overall Engagement (Continued)**



#### **Like School**

Thinking about how you feel/act most of the time, is the following statement true or false?

**Generally, I like school.** (N=165)



## **Class Experience**



#### **Academic Support**



#### Relevance



#### **Involvement**



# **Self-Management**



#### Grit



#### **Acceptance**



#### **Relationships with Peers**



#### **Relationships with Adults in School**



# **Participation in Extracurricular Activities**

Did you participate in any extracurricular activities this school year? (N=171)



#### Please select the extracurricular activities you participated in.

Please select the extracurricular activities you participated in. (N=136)



15

K12 Insight

703.542.9601 | www.k12insight.com