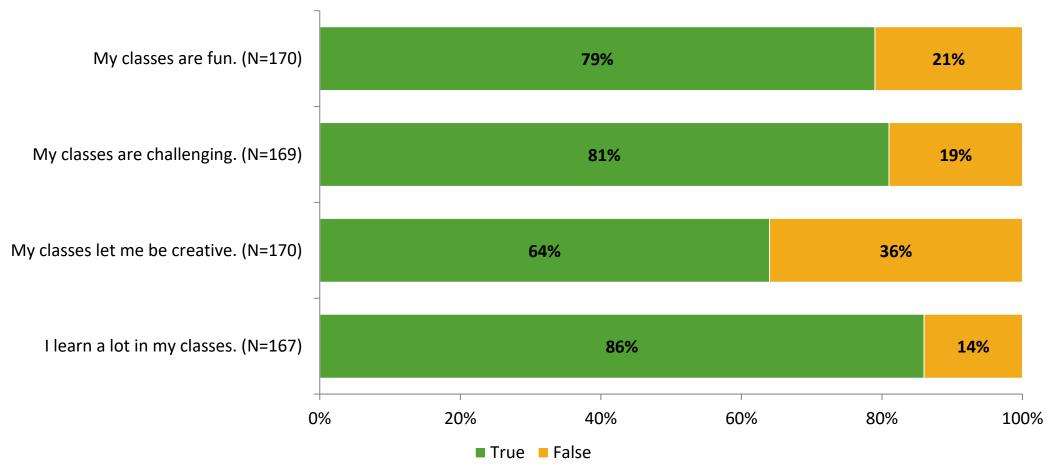

# Student Engagement Survey for Elementary Students: Forest Lakes Elementary School

**Results and Analysis** 

2023-2024



## **Overall Engagement**



# **Overall Engagement (Continued)**



#### **Like School**

Thinking about how you feel/act most of the time, is the following statement true or false?

**Generally, I like school.** (N=165)



## **Class Experience**



#### **Academic Support**



#### Relevance



#### **Involvement**



# **Self-Management**



#### Grit



#### **Acceptance**



#### **Relationships with Peers**



#### **Relationships with Adults in School**



# **Participation in Extracurricular Activities**

Did you participate in any extracurricular activities this school year? (N=171)



#### Please select the extracurricular activities you participated in.

Please select the extracurricular activities you participated in. (N=136)



15

K12 Insight

703.542.9601 | www.k12insight.com