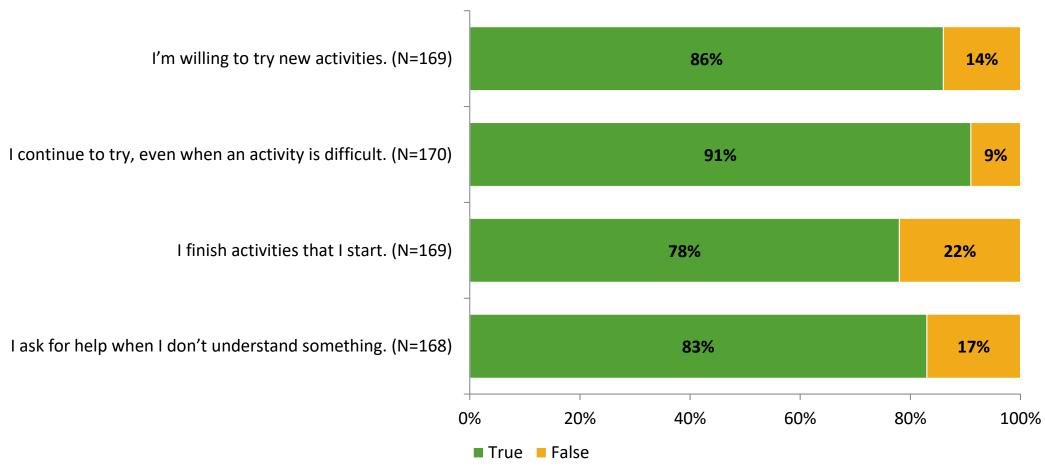

# Student Engagement Survey for Elementary Students: Forest Lakes Elementary School

**Results and Analysis** 

2023-2024



## **Overall Engagement**



# **Overall Engagement (Continued)**



#### **Like School**

Thinking about how you feel/act most of the time, is the following statement true or false?

**Generally, I like school.** (N=165)



## **Class Experience**



#### **Academic Support**



#### Relevance



#### **Involvement**



# **Self-Management**



#### Grit



#### **Acceptance**



#### **Relationships with Peers**



#### **Relationships with Adults in School**



# **Participation in Extracurricular Activities**

Did you participate in any extracurricular activities this school year? (N=171)



#### Please select the extracurricular activities you participated in.

Please select the extracurricular activities you participated in. (N=136)



15

K12 Insight

703.542.9601 | www.k12insight.com