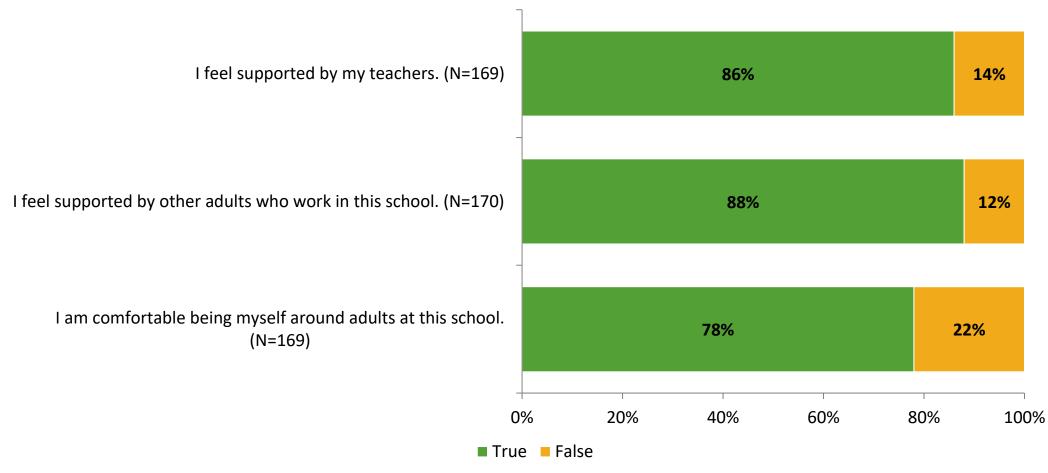

# Student Engagement Survey for Elementary Students: Forest Lakes Elementary School

**Results and Analysis** 

2023-2024



## **Overall Engagement**



# **Overall Engagement (Continued)**



#### **Like School**

Thinking about how you feel/act most of the time, is the following statement true or false?

**Generally, I like school.** (N=165)



## **Class Experience**



#### **Academic Support**



#### Relevance



#### **Involvement**



# **Self-Management**



#### Grit



#### **Acceptance**



#### **Relationships with Peers**



#### **Relationships with Adults in School**



# **Participation in Extracurricular Activities**

Did you participate in any extracurricular activities this school year? (N=171)



#### Please select the extracurricular activities you participated in.

Please select the extracurricular activities you participated in. (N=136)



15

K12 Insight

703.542.9601 | www.k12insight.com