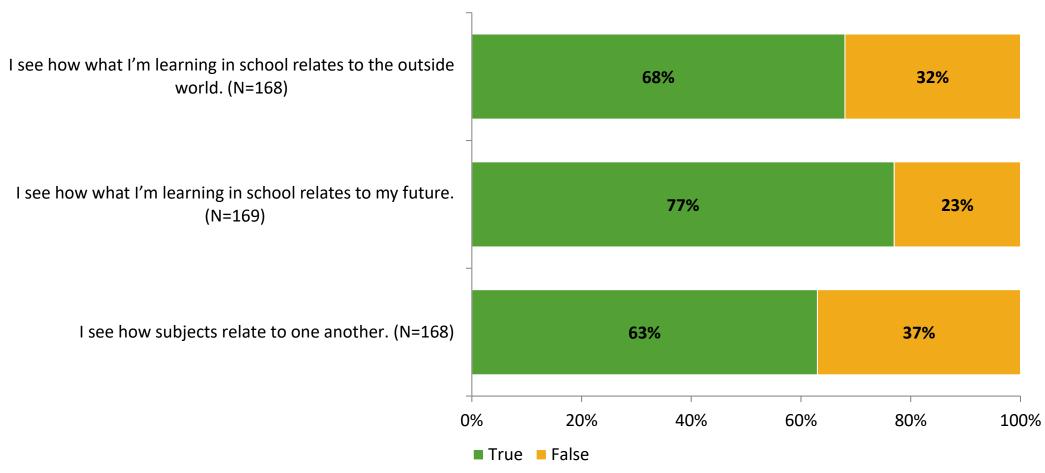

# Student Engagement Survey for Elementary Students: Forest Lakes Elementary School

**Results and Analysis** 

2023-2024



## **Overall Engagement**



# **Overall Engagement (Continued)**



#### **Like School**

Thinking about how you feel/act most of the time, is the following statement true or false?

**Generally, I like school.** (N=165)



## **Class Experience**



#### **Academic Support**



#### Relevance



#### **Involvement**



# **Self-Management**



#### Grit



#### **Acceptance**



#### **Relationships with Peers**



#### **Relationships with Adults in School**



# **Participation in Extracurricular Activities**

Did you participate in any extracurricular activities this school year? (N=171)



#### Please select the extracurricular activities you participated in.

Please select the extracurricular activities you participated in. (N=136)



15

K12 Insight

703.542.9601 | www.k12insight.com