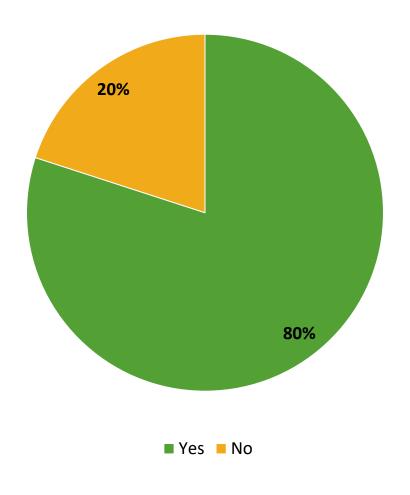

# **Participation in Extracurricular Activities**

Did you participate in any extracurricular activities this school year? (N=171)