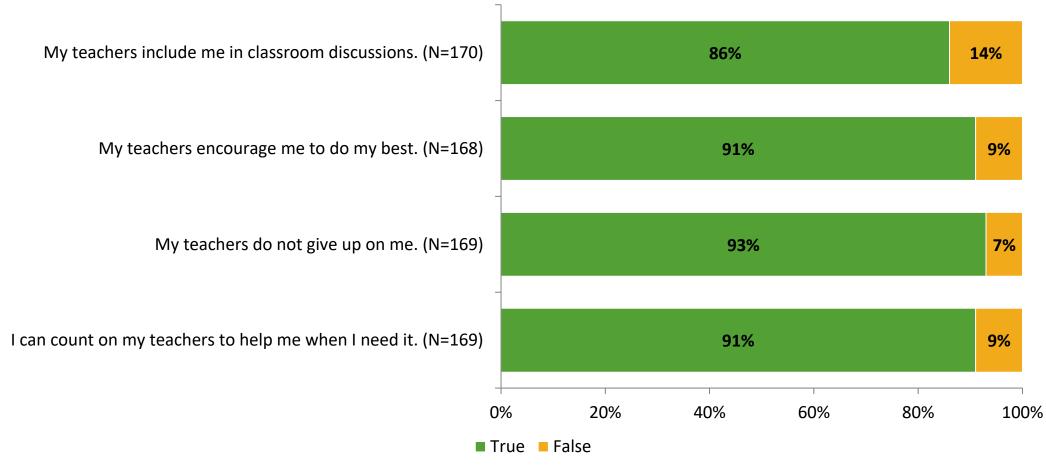

# Student Engagement Survey for Elementary Students: Forest Lakes Elementary School

**Results and Analysis** 

2023-2024



## **Overall Engagement**



# **Overall Engagement (Continued)**



#### **Like School**

Thinking about how you feel/act most of the time, is the following statement true or false?

**Generally, I like school.** (N=165)



## **Class Experience**



#### **Academic Support**



#### Relevance



#### **Involvement**



# **Self-Management**



#### Grit



#### **Acceptance**



#### **Relationships with Peers**



#### **Relationships with Adults in School**



# **Participation in Extracurricular Activities**

Did you participate in any extracurricular activities this school year? (N=171)



#### Please select the extracurricular activities you participated in.

Please select the extracurricular activities you participated in. (N=136)



15

K12 Insight

703.542.9601 | www.k12insight.com