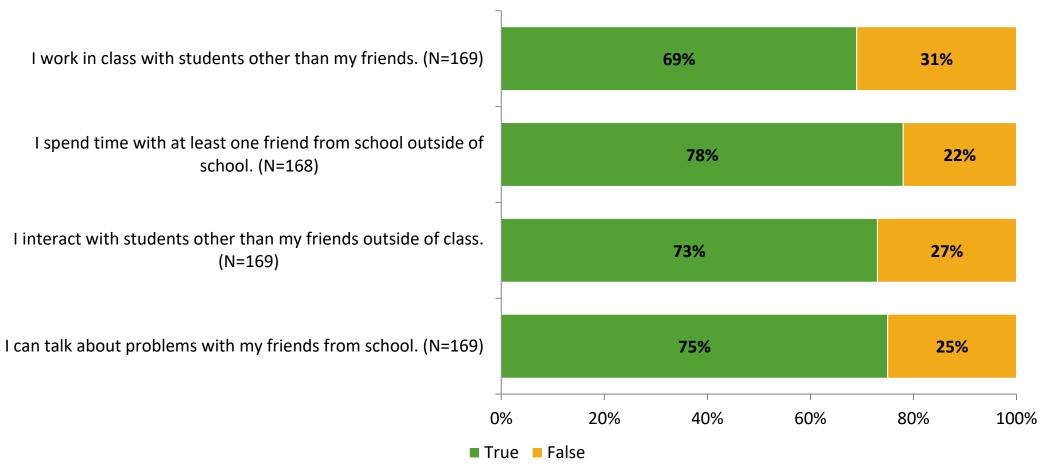

# Student Engagement Survey for Elementary Students: Forest Lakes Elementary School

**Results and Analysis** 

2023-2024



## **Overall Engagement**



# **Overall Engagement (Continued)**



#### **Like School**

Thinking about how you feel/act most of the time, is the following statement true or false?

**Generally, I like school.** (N=165)



## **Class Experience**



#### **Academic Support**



#### Relevance



#### **Involvement**



# **Self-Management**



#### Grit



#### **Acceptance**



#### **Relationships with Peers**



#### **Relationships with Adults in School**



# **Participation in Extracurricular Activities**

Did you participate in any extracurricular activities this school year? (N=171)



#### Please select the extracurricular activities you participated in.

Please select the extracurricular activities you participated in. (N=136)



15

K12 Insight

703.542.9601 | www.k12insight.com