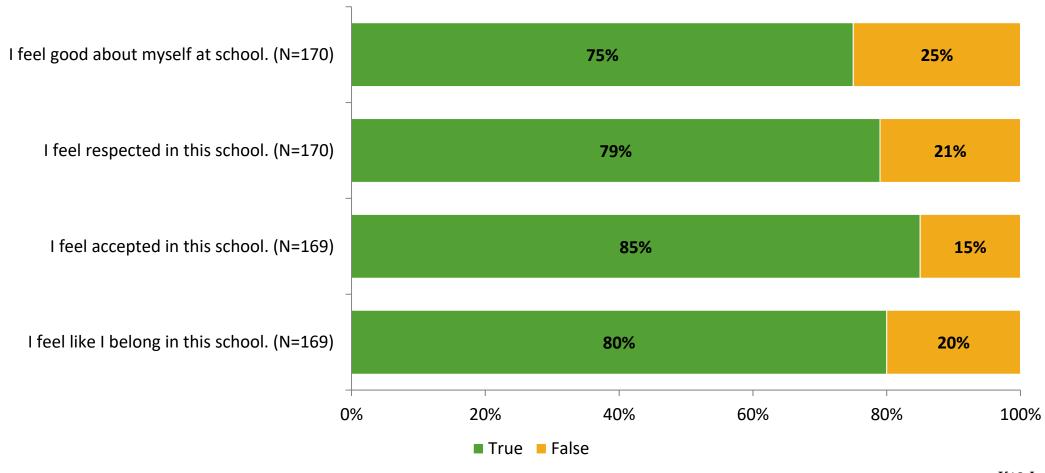

# Student Engagement Survey for Elementary Students: Forest Lakes Elementary School

**Results and Analysis** 

2023-2024



## **Overall Engagement**



# **Overall Engagement (Continued)**



#### **Like School**

Thinking about how you feel/act most of the time, is the following statement true or false?

**Generally, I like school.** (N=165)



## **Class Experience**



#### **Academic Support**



#### Relevance



#### **Involvement**



# **Self-Management**



#### Grit



#### **Acceptance**



#### **Relationships with Peers**



#### **Relationships with Adults in School**



# **Participation in Extracurricular Activities**

Did you participate in any extracurricular activities this school year? (N=171)



#### Please select the extracurricular activities you participated in.

Please select the extracurricular activities you participated in. (N=136)



15

K12 Insight

703.542.9601 | www.k12insight.com