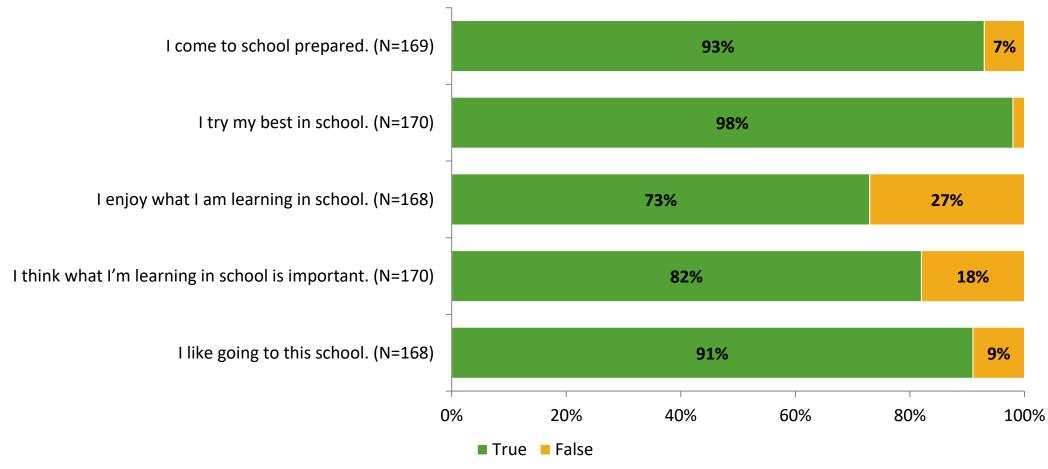

# Student Engagement Survey for Elementary Students: Forest Lakes Elementary School

**Results and Analysis** 

2023-2024



## **Overall Engagement**



# **Overall Engagement (Continued)**



#### **Like School**

Thinking about how you feel/act most of the time, is the following statement true or false?

**Generally, I like school.** (N=165)



## **Class Experience**



#### **Academic Support**



#### Relevance



#### **Involvement**



# **Self-Management**



#### Grit



#### **Acceptance**



#### **Relationships with Peers**



#### **Relationships with Adults in School**



# **Participation in Extracurricular Activities**

Did you participate in any extracurricular activities this school year? (N=171)



#### Please select the extracurricular activities you participated in.

Please select the extracurricular activities you participated in. (N=136)



15

K12 Insight

703.542.9601 | www.k12insight.com